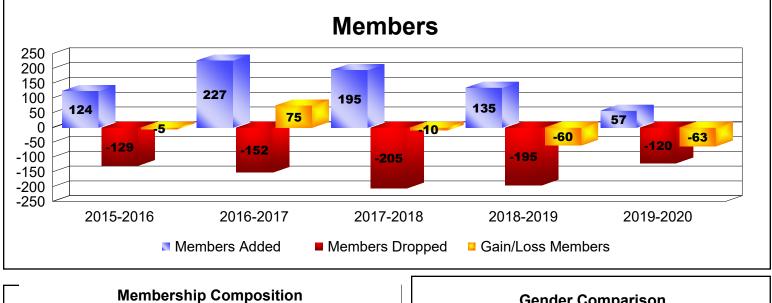

## As of June 2020 Cumulative

| Year      | New<br>Clubs | Dropped<br>Clubs | Gain/<br>Loss<br>Clubs | New<br>Members | Charter<br>Members | Reinstate<br>Members | Transfer<br>Members | Total<br>Member<br>Added | Total<br>Members<br>Dropped | Gain/<br>Loss<br>Members |
|-----------|--------------|------------------|------------------------|----------------|--------------------|----------------------|---------------------|--------------------------|-----------------------------|--------------------------|
| 2015-2016 | 0            | -1               | -1                     | 103            | 0                  | 19                   | 2                   | 124                      | -129                        | -5                       |
| 2016-2017 | 1            | -3               | -2                     | 185            | 30                 | 5                    | 7                   | 227                      | -152                        | 75                       |
| 2017-2018 | 2            | 0                | 2                      | 99             | 47                 | 47                   | 2                   | 195                      | -205                        | -10                      |
| 2018-2019 | 1            | -1               | 0                      | 79             | 25                 | 15                   | 16                  | 135                      | -195                        | -60                      |
| 2019-2020 | 0            | -1               | -1                     | 33             | 3                  | 19                   | 2                   | 57                       | -120                        | -63                      |
| Average   | 1            | -1               | 0                      | 100            | 21                 | 21                   | 6                   | 148                      | -160                        | -13                      |