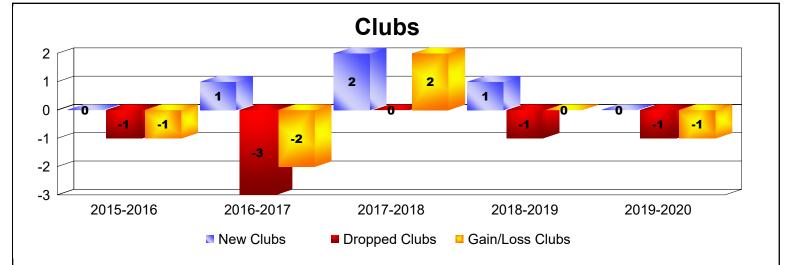

## As of June 2020 Cumulative

| Year      | New<br>Clubs | Dropped<br>Clubs | Gain/<br>Loss<br>Clubs | New<br>Members | Charter<br>Members | Reinstate<br>Members | Transfer<br>Members | Total<br>Member<br>Added | Total<br>Members<br>Dropped | Gain/<br>Loss<br>Members |
|-----------|--------------|------------------|------------------------|----------------|--------------------|----------------------|---------------------|--------------------------|-----------------------------|--------------------------|
| 2015-2016 | 0            | -1               | -1                     | 103            | 0                  | 19                   | 2                   | 124                      | -129                        | -5                       |
| 2016-2017 | 1            | -3               | -2                     | 185            | 30                 | 5                    | 7                   | 227                      | -152                        | 75                       |
| 2017-2018 | 2            | 0                | 2                      | 99             | 47                 | 47                   | 2                   | 195                      | -205                        | -10                      |
| 2018-2019 | 1            | -1               | 0                      | 79             | 25                 | 15                   | 16                  | 135                      | -195                        | -60                      |
| 2019-2020 | 0            | -1               | -1                     | 33             | 3                  | 19                   | 2                   | 57                       | -120                        | -63                      |
| Average   | 1            | -1               | 0                      | 100            | 21                 | 21                   | 6                   | 148                      | -160                        | -13                      |