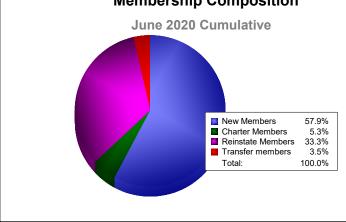

## As of June 2020 Cumulative

| Year      | New<br>Clubs | Dropped<br>Clubs | Gain/<br>Loss<br>Clubs | New<br>Members | Charter<br>Members | Reinstate<br>Members | Transfer<br>Members | Total<br>Member<br>Added | Total<br>Members<br>Dropped | Gain/<br>Loss<br>Members |
|-----------|--------------|------------------|------------------------|----------------|--------------------|----------------------|---------------------|--------------------------|-----------------------------|--------------------------|
| 2015-2016 | 0            | -1               | -1                     | 103            | 0                  | 19                   | 2                   | 124                      | -129                        | -5                       |
| 2016-2017 | 1            | -3               | -2                     | 185            | 30                 | 5                    | 7                   | 227                      | -152                        | 75                       |
| 2017-2018 | 2            | 0                | 2                      | 99             | 47                 | 47                   | 2                   | 195                      | -205                        | -10                      |
| 2018-2019 | 1            | -1               | 0                      | 79             | 25                 | 15                   | 16                  | 135                      | -195                        | -60                      |
| 2019-2020 | 0            | -1               | -1                     | 33             | 3                  | 19                   | 2                   | 57                       | -120                        | -63                      |
| Average   | 1            | -1               | 0                      | 100            | 21                 | 21                   | 6                   | 148                      | -160                        | -13                      |